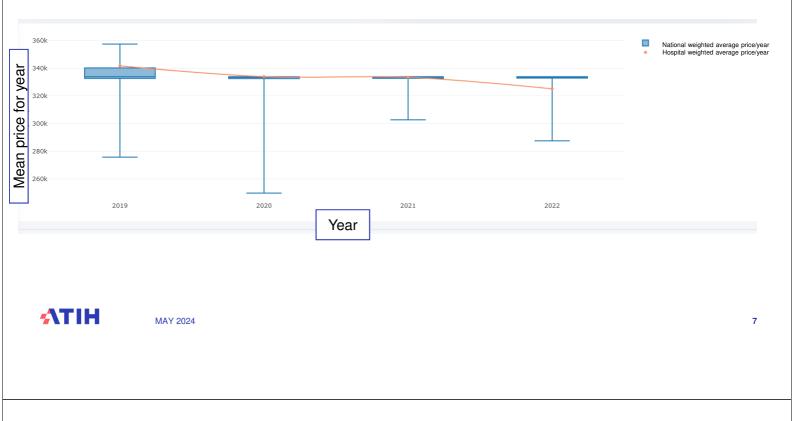

## Example of Price evolution of an anti-cancer drug for one hospital facility from 2019 to 2022