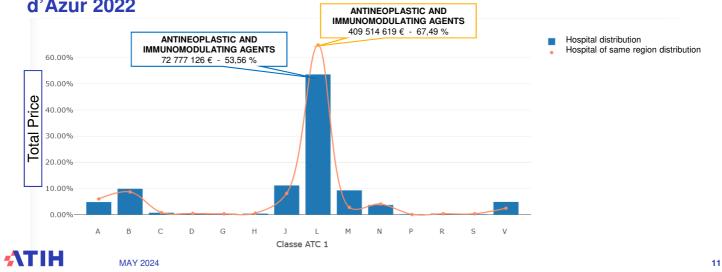

## **Example of Distribution Comparison**

For this public hospital, prices are different when compared to hospitals of same category and the region of Provence Alpes côte d'Azur 2022