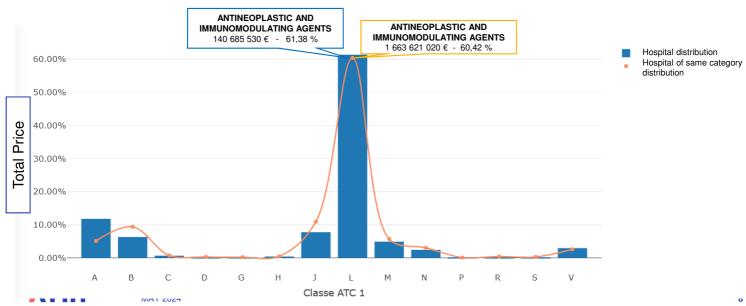

## **Example of Distribution Comparison**

For this public hospital, prices are the same as the hospitals of same categor and different compared to the region AURA 2022

#### **Example of Distribution Comparison** For this public hospital, prices are the same as the hospitals of same categor and different compared to the region AURA 2022 ANTINEOPI ASTIC AND ANTINEOPLASTIC AND IMMUNOMODULATING AGENTS IMMUNOMODULATING AGENTS 547 880 383 € - 64,77 % 140 685 530 € - 61,38 % Hospital distribution Hospital of same region distribution 60.00% 50.00% Montant délivré 40.00% **Total Price** 30.00% 20.00% 10.00% 0.00% Δ В C D G н 1 1 М Ν Ρ R S V Classe ATC 1 MAY 2024 9