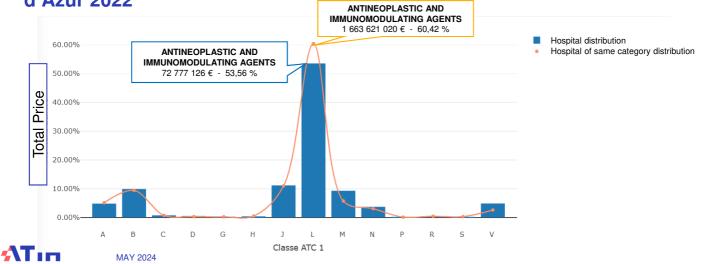

## **Example of Distribution Comparison**

For this public hospital, prices are different when compared to hospitals of same category and the region of Provence Alpes côte d'Azur 2022

# n