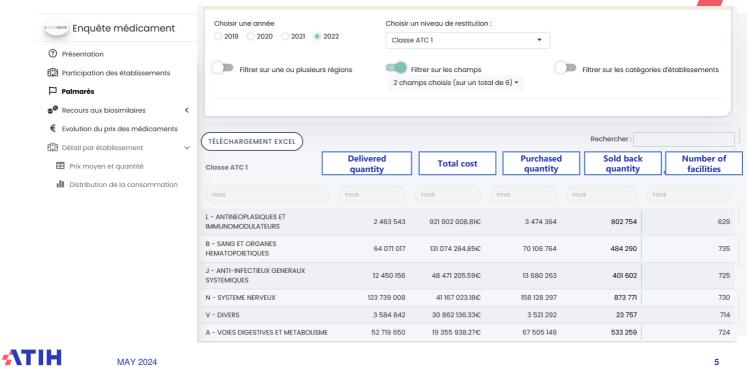

Hospitals have been able to access a new data platform since 2023 (Scansanté-Enquête médicament) :

- Data available from 2019 to 2022
- Information on cost and quantity available for each *common dispensing unit (drug code)*
- The platform provides tables and comparisons between hospitals, on a regional and national level

Restricted access to participating hospitals and public institutions